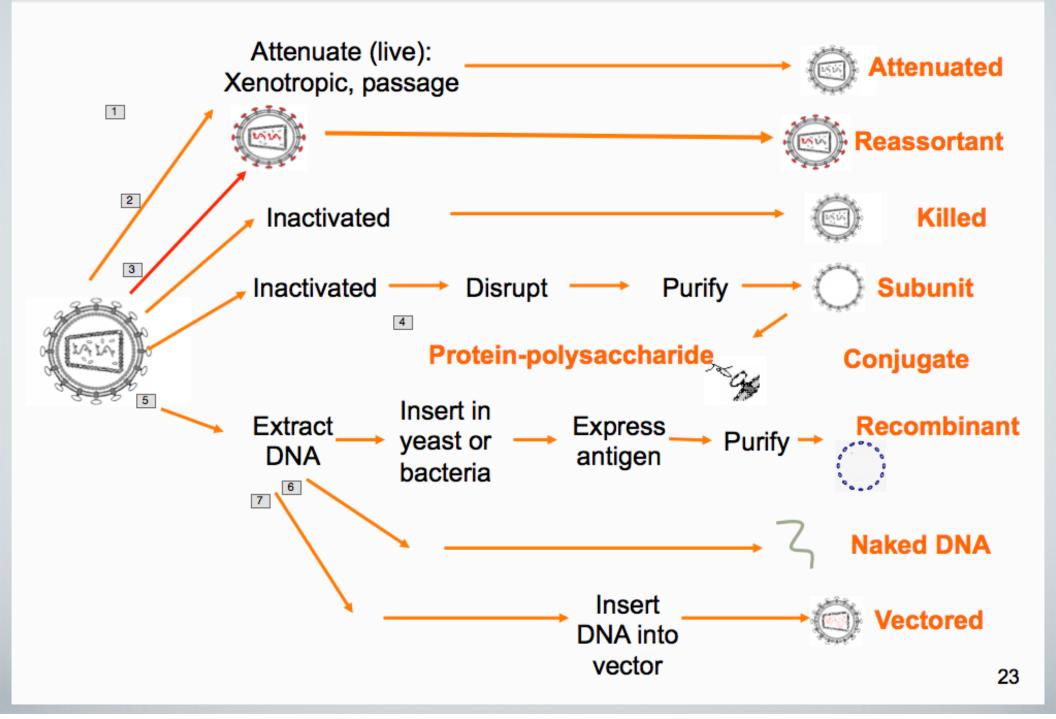

|
|                  | 2 Culver's                    | \$747.1                                     | \$1,712.9                                             | 444                                 | 2                                        |
|                  | 3 Papa Murphy's               | \$695.9                                     | \$559.5                                               | 1,283                               | 4                                        |
| 3                | 4 Checkers/Rally's            | \$669.0                                     | \$852.0                                               | 780                                 | -18                                      |

### Segmenting



#### **How Vaccines Are Made**



#### **How Vaccines Are Made**





# Clarify the message by simplifying the presentation.





#### Reflection

#### Reflection

Discussion forum post Twitter stream Journal or blog entry Photostream Video response



#### Control



# Time

Keep it short.

# Access

# Make it portable.

Mobile accounts for more than

700 of YouTube watch time.

# Design for mobile.

# How to Make an Edible Vaccine

One way of generating edible vaccines relies on viral or bacterial "antigens" -- proteins that elicit a the bacterium Agrobacterium tumefaciens to targeted immune response in the recipient. The deliver into plant cells the genetic blueprints for diagram illustrates the production of vaccine potatoes. BACTERIAL CELL PLANT CELL ANTIGEN GENE How to Make an Edible Vaccine PLASMID -ANTIBIOTIC-BAC